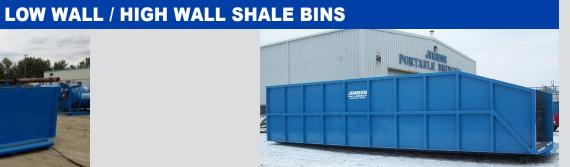

#### **T800 Tandem Texas Roll**

Low Wall Shale Bin - 12' X 40' Enclosed

Garbage Bin

Portable Mobile Structures 50/50 Command **Centre Units** 

8' X 20' or 8' X 40' - 3 or 4 Beam Rigmats

Garbage Bin

Sewer Tank with Sloped Design for Easier