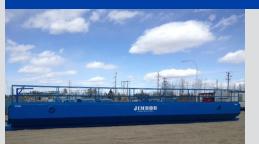

#### **ENVIRONMENTAL BINS**

**Environmental Refuge Bin** 

**Environmental Recycle Station** 

Floc Tank 400 Barrel Capacity 4' X 12' X 60'

**VACUUM TRUCK** 

Cusco Dot Durovac 820 - 16 Cube Unit