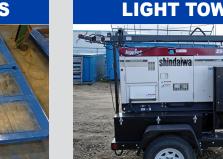

2 - 8' X 20' Mats with 4' X 4' Opening for Wellhead

20 Kw Portable Light Towers

2500 Litre Capacity with Electric Pump -Skid Mounted

Garbage and/or Steel Bin