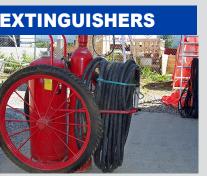

#### TANKS

Floc Tank 400 Barrel Capacity 4' X 12' X 60'

400 Barrel Capacity -50' Long X 10' Wide X 5' High

**T800 Tri Drive Texas Roll** 

High Wall Open End 10' or 12' Wide X 40' Long

Portable Fire Extinguishers