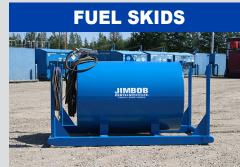

2 - 8' X 20' Mats with 4' X 4' Opening for Wellhead

20 Kw Portable Light Towers

2500 Litre Capacity with Electric Pump -Skid Mounted

Garbage and/or Steel Bin