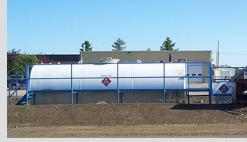

#### TANKS

Floc Tank 400 Barrel Capacity 4' X 12' X 60'

400 Barrel Capacity -50' Long X 10' Wide X 5' High

**T800 Tri Drive Texas Roll** 

High Wall Open End 10' or 12' Wide X 40' Long

Portable Fire Extinguishers