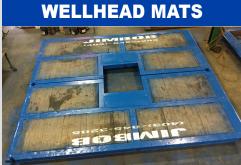

2 - 8' X 20' Mats with 4' X 4' Opening for Wellhead

20 Kw Portable Light Towers

2500 Litre Capacity with Electric Pump -Skid Mounted

Garbage and/or Steel Bin