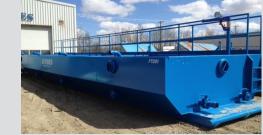

#### **ENVIRONMENTAL BINS**

**Environmental Refuge Bin** 

**Environmental Recycle Station** 

Floc Tank 400 Barrel Capacity 4' X 12' X 60'

**VACUUM TRUCK** 

Cusco Dot Durovac 820 - 16 Cube Unit