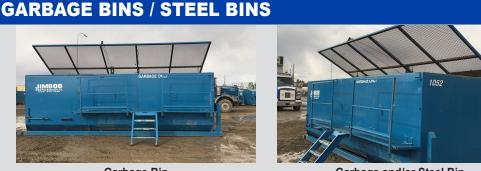

#### **T800 Tandem Texas Roll**

Low Wall Shale Bin - 12' X 40' Enclosed

Garbage Bin

Portable Mobile Structures 50/50 Command **Centre Units** 

8' X 20' or 8' X 40' - 3 or 4 Beam Rigmats

Garbage Bin

Sewer Tank with Sloped Design for Easier

2 - 8' X 20' Mats with 4' X 4' Opening for Wellhead

20 Kw Portable Light Towers

2500 Litre Capacity with Electric Pump -Skid Mounted

Garbage and/or Steel Bin