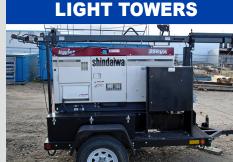

2 - 8' X 20' Mats with 4' X 4' Opening for Wellhead

20 Kw Portable Light Towers

2500 Litre Capacity with Electric Pump -Skid Mounted

Garbage and/or Steel Bin