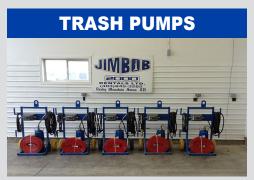

Station** 



Floc Tank 400 Barrel Capacity 4' X 12' X 60'

**VACUUM TRUCK** 





Cusco Dot Durovac 820 - 16 Cube Unit

#### **T800 Tandem Texas Roll**



Low Wall Shale Bin - 12' X 40' Enclosed



Garbage Bin



Portable Mobile Structures 50/50 Command **Centre Units** 



8' X 20' or 8' X 40' - 3 or 4 Beam Rigmats



Garbage Bin

Sewer Tank with Sloped Design for Easier



2 - 8' X 20' Mats with 4' X 4' Opening for Wellhead



20 Kw Portable Light Towers



2500 Litre Capacity with Electric Pump -Skid Mounted





Garbage and/or Steel Bin

### INCINERATOR











#### TANKS

Floc Tank 400 Barrel Capacity 4' X 12' X 60'



400 Barrel Capacity -50' Long X 10' Wide X 5' High

**T800 Tri Drive Texas Roll** 



High Wall Open End 10' or 12' Wide X 40' Long



Portable Fire Extinguishers



2" Electric Trash Pump - 100' Discharge Hose

## www.jimbobrentals.com